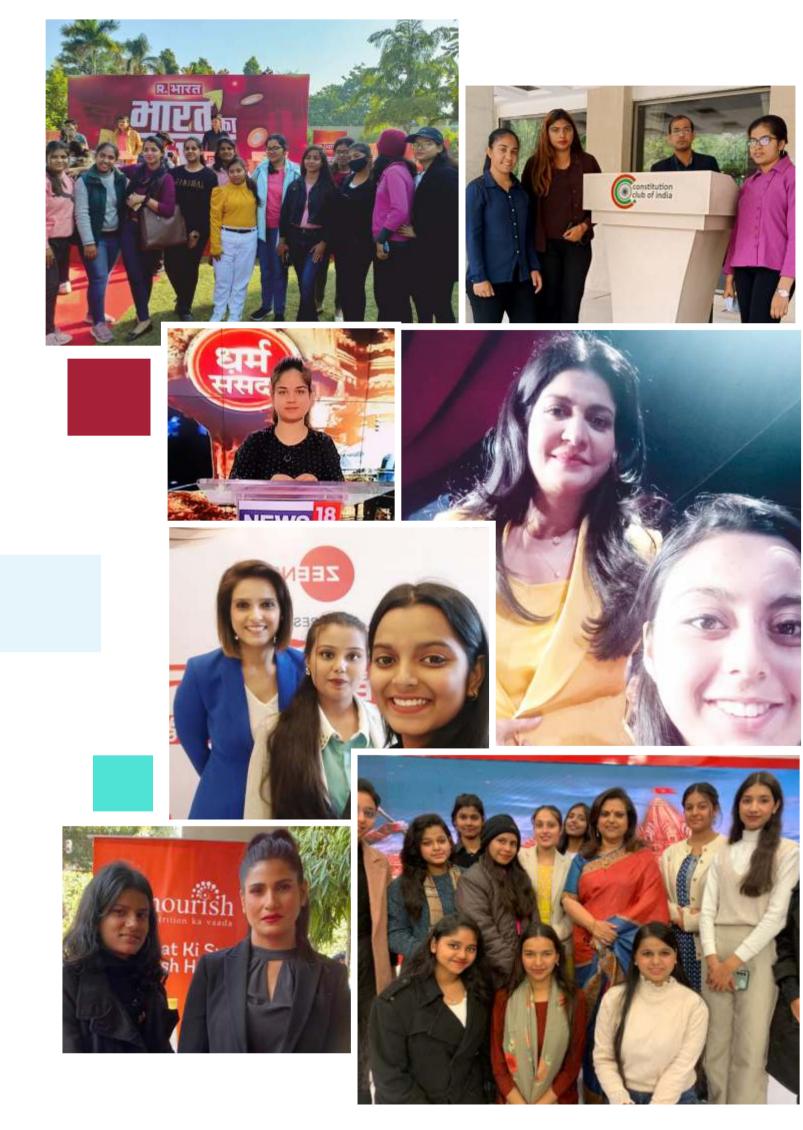

SSJMC Students exploring Media Houses

To fulfill this objective, Satyam School of Journalism & Mass Communication, Noida has been organizing BMM students' visits to prominent media channels, media houses and media agencies like Aaj Tak, News Nation, Zee News, Lok Sabha TV, All India Radio, India Today, Hindustan Hindi Daily, Dainik Jagran Hindi Daily, Amar Ujala Hindi Daily, National Khabar, News 24 etc. SSJMC Students at Media Houses

Our students become acquainted of a number of Top TV Anchors, Reporters, Correspondents, Producers, Debate Show Hosts, Radio Jockeys and Presenters, Senior Journalists, Researchers, Copywriters, PR Executives, EMCEEs, Event Managers, Multimedia Journalists, Content Writers and Producers. Through strong Industry Interface, we have been able to imbibe inner confidence, motivation, courage and zeal in our students to transform themselves into a hardcore media and communication professional.