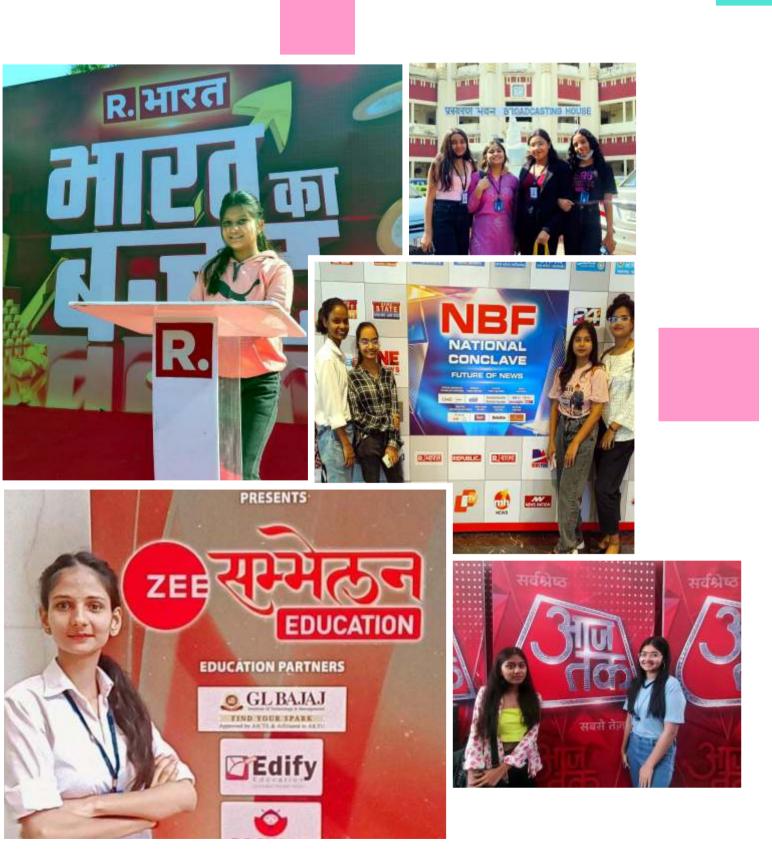

SSJMC Students exploring Media Houses

To fulfill this objective, Satyam School of Journalism & Mass Communication, Noida has been organizing BMM students' visits to prominent media channels, media houses and media agencies like Aaj Tak, News Nation, Zee News, Lok Sabha TV, All India Radio, India Today, Hindustan Hindi Daily, Dainik Jagran Hindi Daily, Amar Ujala Hindi Daily, National Khabar, News 24 etc. SSJMC Students at Media Houses

Our students become acquainted of a number of Top TV Anchors, Reporters, Correspondents, Producers, Debate Show Hosts, Radio Jockeys and Presenters, Senior Journalists, Researchers, Copywriters, PR Executives, EMCEEs, Event Managers, Multimedia Journalists, Content Writers and Producers. Through strong Industry Interface, we have been able to imbibe inner confidence, motivation, courage and zeal in our students to transform themselves into a hardcore media and communication professional.