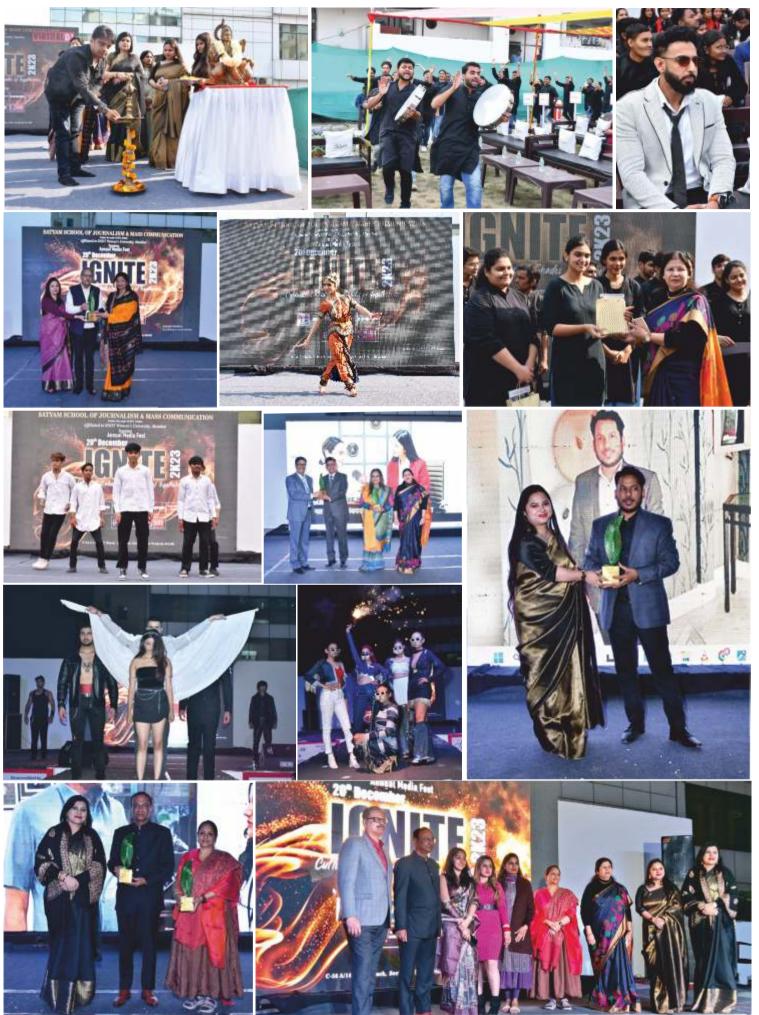

SSJMC Students exploring Media Houses

To fulfill this objective, Satyam School of Journalism & Mass Communication, Noida has been organizing BMM students' visits to prominent media channels, media houses and media agencies like Aaj Tak, News Nation, Zee News, Lok Sabha TV, All India Radio, India Today, Hindustan Hindi Daily, Dainik Jagran Hindi Daily, Amar Ujala Hindi Daily, National Khabar, News 24 etc. SSJMC Students at Media Houses

Our students become acquainted of a number of Top TV Anchors, Reporters, Correspondents, Producers, Debate Show Hosts, Radio Jockeys and Presenters, Senior Journalists, Researchers, Copywriters, PR Executives, EMCEEs, Event Managers, Multimedia Journalists, Content Writers and Producers. Through strong Industry Interface, we have been able to imbibe inner confidence, motivation, courage and zeal in our students to transform themselves into a hardcore media and communication professional.

Industry Connect

Alka Jha News 18

Akanksha Chauhan Demira Freight Linkers India Pvt. Ltd

**Varalika** Indigo

Deeksha Pandey NDTV

Divyani India News

Mansi Dhami Wealth Clinic Pvt. Ltd

Ritika Saraswat Avance PR