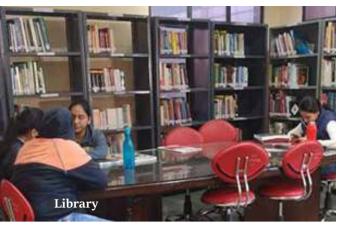

# Library

#### Library

The Library offers Subject specific books and papers along with a wide range of national and international dailies. Our college library supports the students in their studies. They are allowed to borrow books and take them home for further study. Apart from text books, students may also borrow reference books to prepare