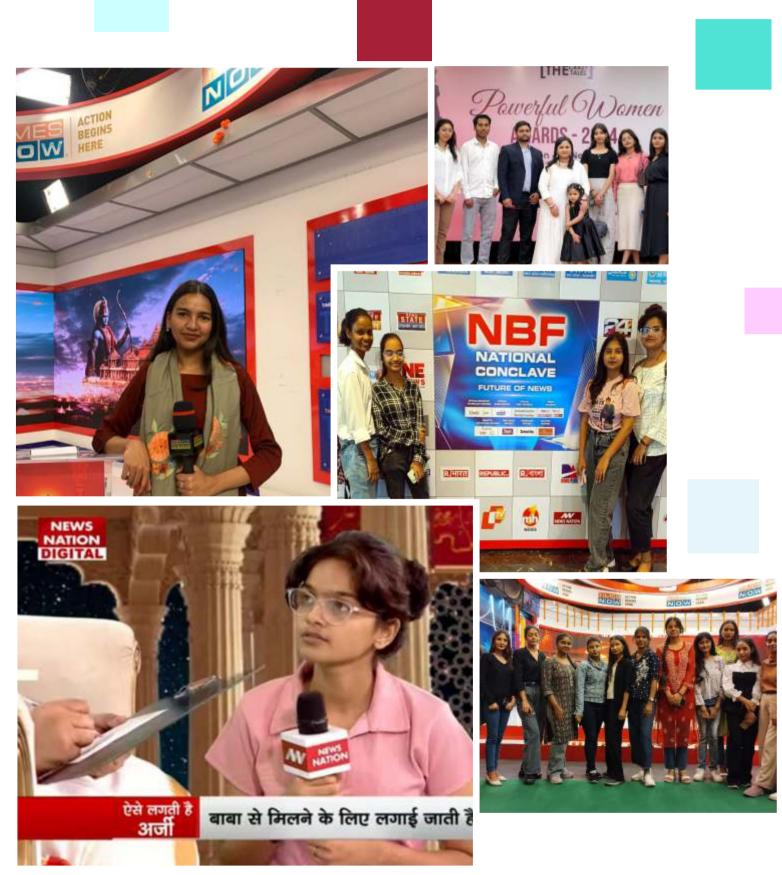

SSJMC Students exploring Media Houses

To fulfill this objective, Satyam School of Journalism & Mass Communication, Noida has been organizing BMM students' visits to prominent media channels, media houses and media agencies like Aaj Tak, News Nation, Zee News, Lok Sabha TV, All India Radio, India Today, Hindustan Hindi Daily, Dainik Jagran Hindi Daily, Amar Ujala Hindi Daily, National Khabar, News 24 etc. SSJMC Students at Media Houses

Our students become acquainted of a number of Top TV Anchors, Reporters, Correspondents, Producers, Debate Show Hosts, Radio Jockeys and Presenters, Senior Journalists, Researchers, Copywriters, PR Executives, EMCEEs, Event Managers, Multimedia Journalists, Content Writers and Producers. Through strong Industry Interface, we have been able to imbibe inner confidence, motivation, courage and zeal in our students to transform themselves into a hardcore media and communication professional.