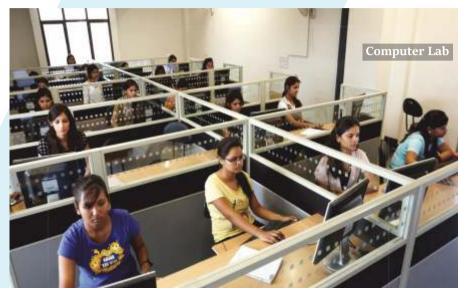

# Computer Lab

#### **Computer Lab**

School of Journalism & Mass Communication has fully airconditioned computer laboratories which are equipped with the latest computer systems in LAN environment, with

high speed internet facility, multimedia and media application software. We have installed latest editing software like Adobe Premiere Pro, Nuendo, Sony Sound Forge etc with a view to offer