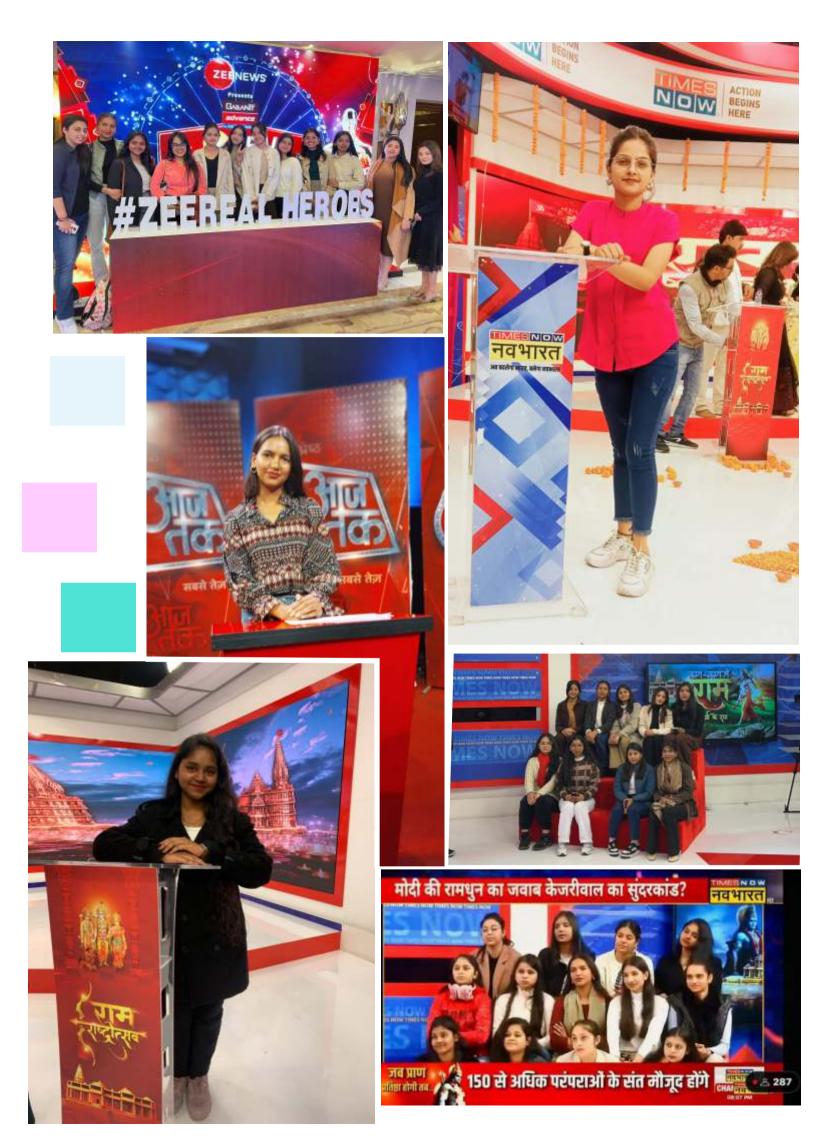

SSJMC Students exploring Media Houses

To fulfill this objective, Satyam School of Journalism & Mass Communication, Noida has been organizing BMM students' visits to prominent media channels, media houses and media agencies like Aaj Tak, News Nation, Zee News, Lok Sabha TV, All India Radio, India Today, Hindustan Hindi Daily, Dainik Jagran Hindi Daily, Amar Ujala Hindi Daily, National Khabar, News 24 etc. SSJMC Students at Media Houses

Our students become acquainted of a number of Top TV Anchors, Reporters, Correspondents, Producers, Debate Show Hosts, Radio Jockeys and Presenters, Senior Journalists, Researchers, Copywriters, PR Executives, EMCEEs, Event Managers, Multimedia Journalists, Content Writers and Producers. Through strong Industry Interface, we have been able to imbibe inner confidence, motivation, courage and zeal in our students to transform themselves into a hardcore media and communication professional.