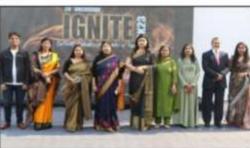

SSJMC Students exploring Media Houses

To fulfill this objective, Satyam School of Journalism & Mass Communication, Noida has been organizing BMM students' visits to prominent media channels, media houses and media agencies like Aaj Tak, News Nation, Zee News, Lok Sabha TV, All India Radio, India Today, Hindustan Hindi Daily, Dainik Jagran Hindi Daily, Amar Ujala Hindi Daily, National Khabar, News 24 etc. SSJMC Students at Media Houses