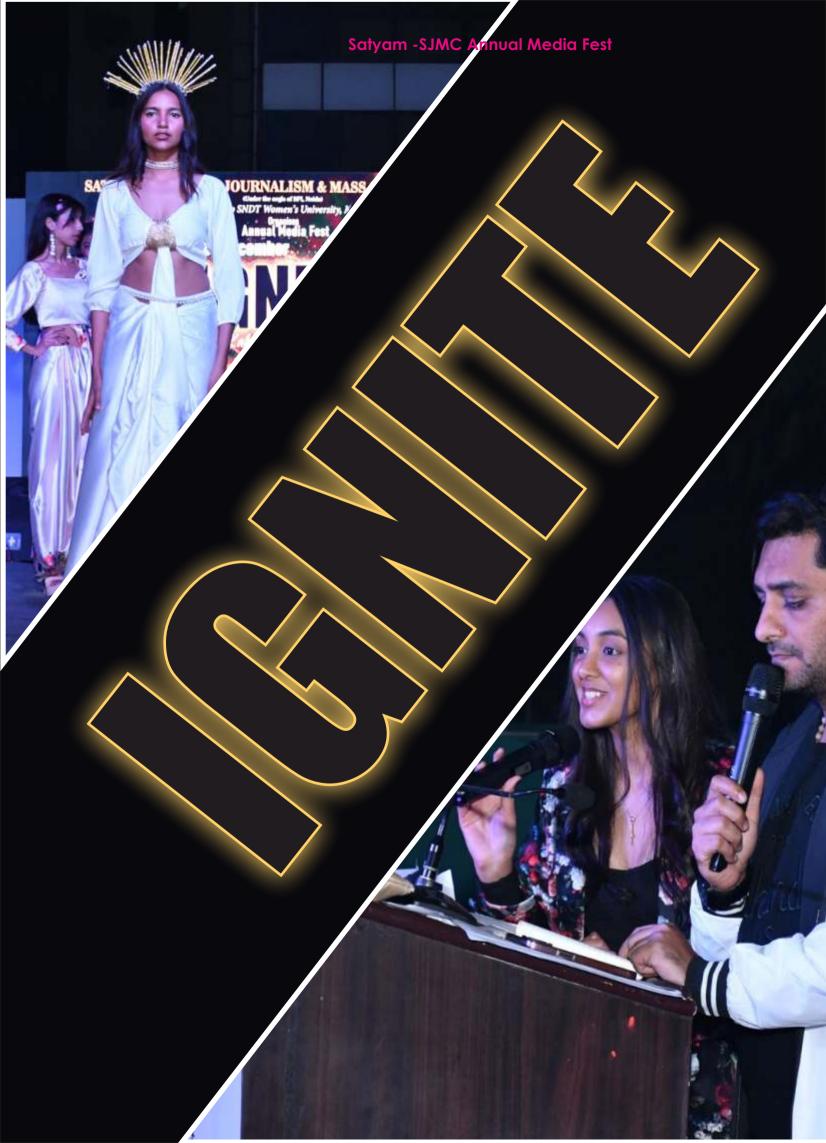

# Satyam School of Journalism & Mass Communication

Under the Aegis of SFI, Noida Affiliated to SNDT Women's University, Mumbai

> B.A. (Mass Media) M.A. (Mass Communication & Journalism

# Your journey of Media Career starts HERE!

# Prospectus (2024-25)