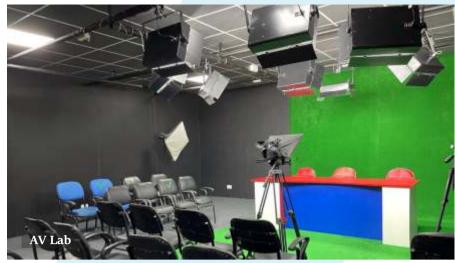

# Audio Visual lab

#### **AV Editing Lab**

frastructur

The School of Journalism & Mass Communication has well equipped AV Editing Lab with latest editing software like Final Cut Pro, Nuendo, Sony Sound Forge etc with a view to offer purposeful training to the students. This software enable students to edit in a non-linear mode by offering the latest visual effects and sound application.